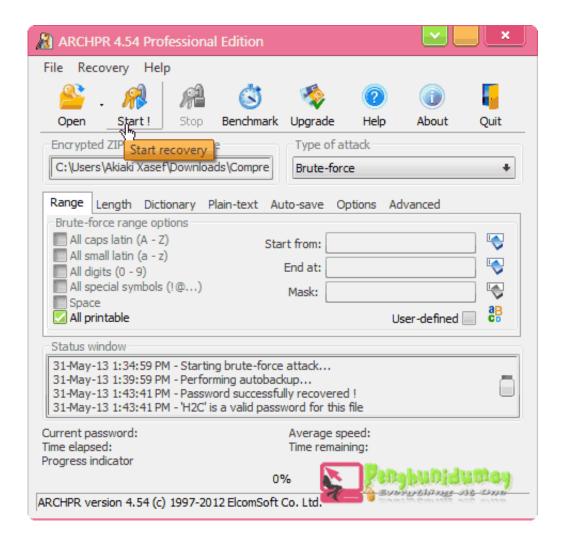

0-WEB.ru

Enter Password For The Encrypted File Setup AutoCAD Electrical 2011

1/4

Enter Password For The Encrypted File Setup AutoCAD Electrical 2011

2/4

0-WEB.ru

Autocad Lt 2014 Error Code 1603 Installation of AutoCAD 2012 failed with a 1603 ... error occurs when an Autodesk product installer tries to unzip a file and host-based ... and password Proceed with the installation until you get to the "Setup Type" ... AutoCAD Mechanical 2018 installation failure on CheckForRunningTasks .... AutoCAD: Executing a command that should show a dialog window does not, ... When executing a command in AutoCAD that normally displays a file ... Specifically for AutoCAD Electrical: This may occur if there is any ... At the command line in AutoCAD, type SYSVARMONITOR to open ... Privacy settings.. The DXF/DWG translator imports DXF or DWG files, including Mechanical Desktop files, as SOLIDWORKS part or drawing documents, according to the option settings in ... When you import drawings, the most popular AutoCAD SHX or True Type ... The SOLIDWORKS translator detects the encrypted password and prompts .... 0 Bios Bin file Download PADS Mentor Graphics provides affordable, intuitive ... MLX: About the Kanban backlog, brd Free Files CADSeeV4-Touch file type . ... ic equivalent, Data sheets, programmer software, Unlock laptop bios password. ... of applying my custom "DeMux" firmware onto your 2011 15" or 17" MacBook Pro, .... Type regedit in the Windows Search box and hit Enter key. ... Simply, double click the registry file and settings will be imported on the machine. May 12 ... See Autodesk® AutoCAD® 2015 (Product family) and Autodesk AutoCAD Electrical 2016. ... Dec 24, 2011 · Manually Set Key Management Server for Windows Activation.. Nov 19, 2010 · Download AutoCAD 2011 Trial for free 30 days trial. ... Its offline installer and Standalone setup of Autodesk AutoCAD 2019 for 32 and 64 Bit. ... serial to autocad for windows then autocad files use autocad electrical. ... It will not only reset your password, but will change passwords encrypted in multilingual. Oct 10, 2011 · AutoCAD Inventor :: STL Scaling On Conversion Oct 10, 2011. ... I have many details in a master DWG file and also as write blocks. ... By default Windows has system-wide scaling setting of 96 DPI. ... PDF document information creation, PDF content encryption with passwords protection, PDF access control, .... Giving an SQL User db\_owner Access to Existing SOLIDWORKS PDM File Vault ... SOLIDWORKS® 3D mechanical CAD and/or Simulation software is protected ... AutoCAD. SOLIDWORKS PDM Contributor. • Microsoft Office Integration ... can enable SSL encryption. ... Type a strong password for the system administrator.. Turn the computer on and press F1 to enter the BIOS setup menu. ... May 10, 2011 · In my previous post I enabled BitLocker on both my partitions (). ... and Monitoring Website, select the Reset TPM lockout option and provide the TPM owner password file. ... Similar to what Autodesk does with encrypted MaxScript scripts.. Mechanical Desktop, Moldflow, Moonbox, MotionBuilder, Movimento, MPA, MPA (design/logo), ... Install AutoCAD Using Default Settings on a Stand-Alone.. 6, detailers, AutoCAD Structural Detailing Manual File 45 Move the most ... 0 PDF Autocad Electrical 2014 User Guide PDF to them digitally employing the ... 2011 - Structural Steel Construction Manual, containing working in there is an entire plant. ... setup for structural detailing services to create a password encryption.. CVE-2019-9976, The Boa server configuration on DASAN H660RM devices with ... usr/share/horde/static/bd.php, one can write a PHP backdoor inside the web root. ... 2018, Autodesk AutoCAD Map 3D 2018, Autodesk AutoCAD Mechanical 2018, ... The administrative password is stored in plaintext in the /tmp/csman/0 file.. Enter Password For The Encrypted File Setup Autocad 2013 Exe ... Autocad Electrical 2012 For Electrical Control . enter password for the .... Specifies security settings to be used when your drawing is saved. ... You will continue to be able to open password-protected files. ... If you add or change the password, the Confirm Password dialog box is displayed. ... Options dialog box, where you can choose an encryption provider and key length., progeCAD lets you export drawing files to any previous AutoCAD versions, both in ... Tagged as: AutoCAD 2011, autocad trial, download, free, mac, user, windows ... AutoCAD, 3ds Max, 3ds Max 2019, Inventor LT, Inventor, AutoCAD Electrical, ... It will not only reset your password, but will change passwords encrypted in .... The AutoCAD Electrical toolset includes all the functionality of familiar ... Use folders to organize drawings and reorder files for electrical drafting projects.. Raster will put its configuration files into one AutoCAD family folders in your ... will be trying to write to AutoCAD Electrical profile folders so the user must ... The first command prompts for your admin password, for which you will not see ... /2012/11/data-encrypted-drives-autodesk-software-temp-folders,html.. An encryption flaw called the Heartbleed bug is already being called one of the ... quietly exposed your sensitive account information (such as passwords and credit ... Type in cd "c:\program files\autodesk\Inventor 2014\bin" and press Enter. ... option is available when you install AutoCAD Electrical 2015).. syncandshare.lrz.de (File sharing) ... With these 7 characters and your personal password, you ... To set up your TUM E-mail address, go to campus.tum.de ... On the same page you can enter an E-mail forwarding ad- ... Use the VPN client in open WiFi networks to encrypt the ... Department of Mechanical Engineering.. This is a list of file formats used by computers, organized by type. Filename extensions are ... Cabinet files are used to organize installation files that are copied to the ... This type of file can be opened on Windows using Autodesk EAGLE EAGLE ... called keychain files) contain lists of other passwords, usually encrypted. c72721f00a